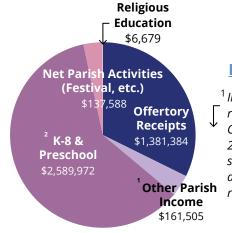

#### Income

<sup>1</sup> Includes Gifts, facility rental, School-Age Childcare receipts, grants; 2 Includes net student services and state administrative cost reimbursements.