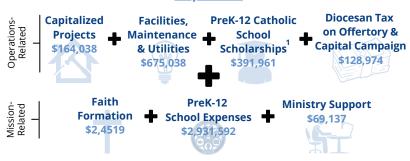

#### **Expenses**

PreK-12 Catholic School Scholarships include K-8 subsidy of \$341,621 and high school subsidy of \$50,340. Both are factored into total PreK-12 School Expenses.